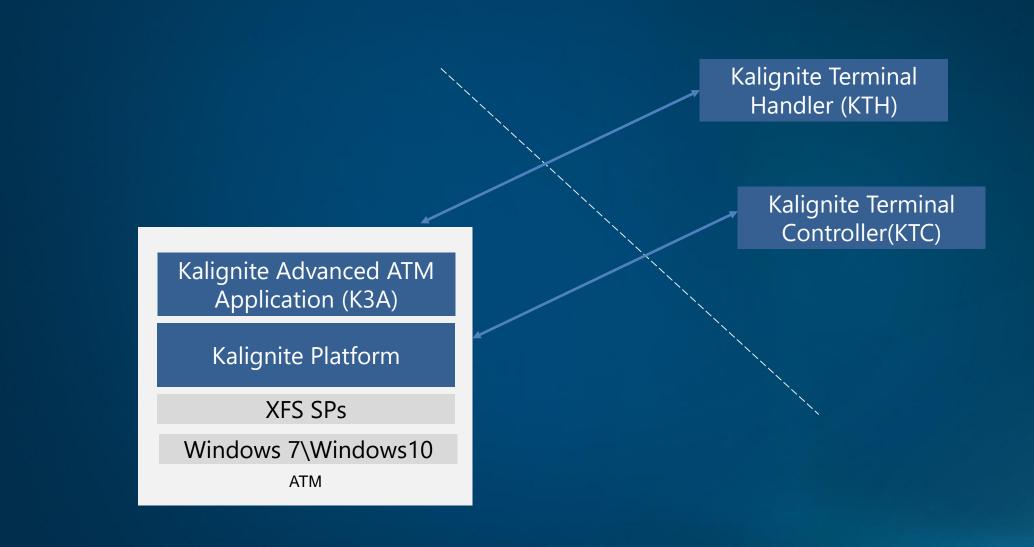

#### **K3A - Kalignite Advanced ATM Application**

Offers all of the ATM functionality required by the most advanced banks in a single application A full set of orchestrated ATM transactions including cash and check deposits, cash recycling, retaining customer preferences, marketing and advertising campaigns

#### **KTC - Kalignite Terminal Controller**

A complete ATM operational management solution with real-time ATM status and remote diagnostics. Includes automated actions, software distribution, electronic journal, whitelisting management, reporting and marketing campaign management

#### KTH - Kalignite Terminal Handler for driving bank ATMs

Authenticates ATM users, authorizes cash withdrawals

Enables advanced transactions such as bill payment, instant loans, currency conversion Orchestrates connections with Webservers, HSM, Switches and Core banking systems

#### The KAL environment